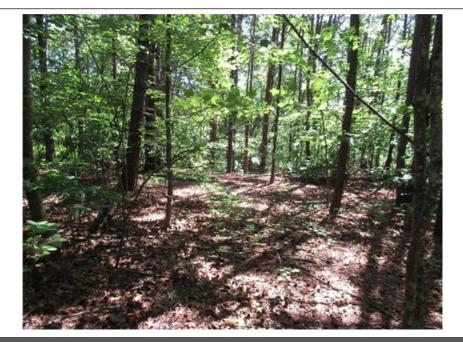

## \$ 45,000

Premier wooded lot in the sought-after mountain development of River Bluff. This lot has a superior slope for a walkout basement home. It should have a great view towards the East with the clearing of trees. The lot slopes from the road downhill to the rear. River bluff is a well laid out development where all of the lots are large to maintain privacy, you will never feel crowded here. The location is good to experience all the activities to be enjoyed in the mountains, Hiking, fishing, sightseeing, biking, or just for scenic drives into the beautiful mountains to the north.